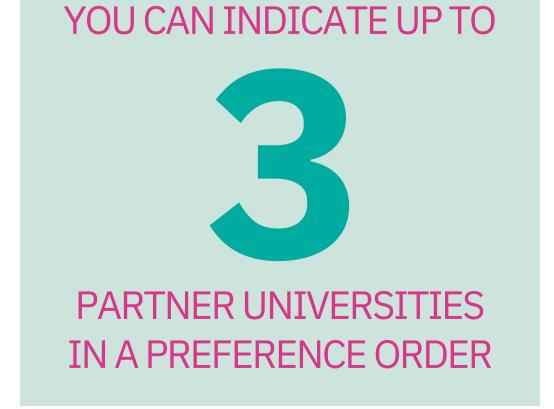

#### WHAT TO CONSIDER

SHORT MOBILITY
FOR STUDY

YOU CAN INDICATE UP TO

O

PARTNER UNIVERSITIES
IN A PREFERENCE ORDER

**UNIVERISITIES**WITHIN EU AND/OR OUTSIDE EU

**DOUBLE DEGREE** 

**UNIVERISITIES**WITHIN EU AND/OR OUTSIDE EU